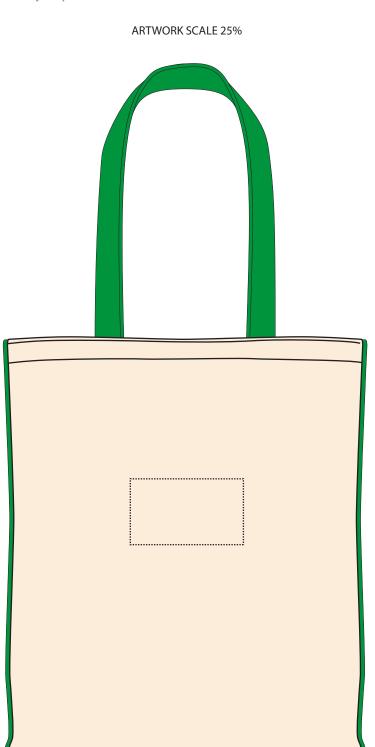

## Your Ref: Quantity: Product Code: QB0557 Our Ref: Version: 1 Product Colour: GREEN PRODUCT NOTES: We stock this item in the following colours The dashed line is to demonstrate print area and will not appear on your printed item MADEIRA THREAD COLOUR(S) ARTWORK SCALE 25% Colour 1 Colour 3 Colour 4 Colour 4

## **PRINTING CONCERNS:**

Colour 5 🔵

**ACTUAL ARTWORK SIZE:** 

| Please check the following are correct                                                                                                |  |
|---------------------------------------------------------------------------------------------------------------------------------------|--|
| QUANTITY 📝 CORRECT PRODUCT and PRODUCT COLOUR 📝 PRINT SIZE and POSITION 📝 PRINT COLOUR 📝 SPELLING, PHONE NUMBERS, EMAILS and WEBSITES |  |